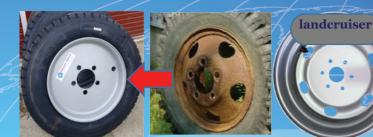

Japanese

22.5" 5 stud 1938 Dodge 17.5" 6 stud 17.5" 6 stud Farming & Implement Custom 'Made to Order' Steel Wheels & Rims

Steel Wheels & Rims made for Trucks / Trailers, Wheel loaders, Graders, Mobile Cranes, Excavators, Backhoes, Farming & Implements, Skidsteer and Amusement Rides.